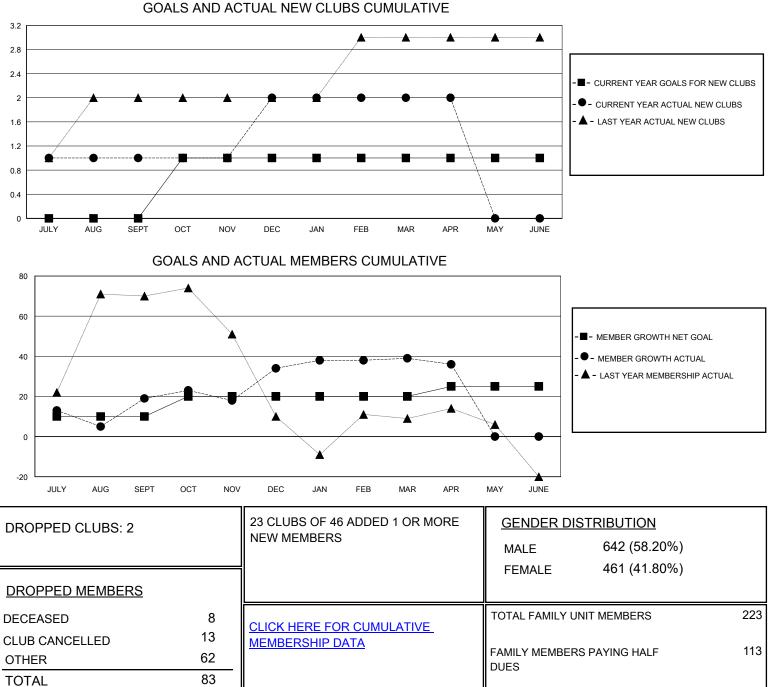

## District N 3

Results as of: 5/31/2020

| GMT:                           | LOCATION NEWFOUNDLAND-LABRADOR |           |               |                       |                        |                         | GMT CA                                             |
|--------------------------------|--------------------------------|-----------|---------------|-----------------------|------------------------|-------------------------|----------------------------------------------------|
| Clubs<br>RESULTS FOR 2019-2020 |                                |           |               | Members               |                        |                         |                                                    |
|                                |                                |           |               | RESULTS FOR 2019-2020 |                        |                         |                                                    |
| QUARTER                        | NEW CLUB GOAL                  | NEW CLUBS | DROPPED CLUBS | QUARTER MEME          | BER GROWTH NET<br>GOAL | MEMBER GROWTH<br>ACTUAL | DROPPED<br>MEMBERS ACTUAL<br>(including transfers) |
| JULY/AUG/SEPT                  | 0                              | 1         | 2             | JULY/AUG/SEPT         | 10                     | 49                      | 28                                                 |
| OCT/NOV/DEC                    | 1                              | 1         | 0             | OCT/NOV/DEC           | 10                     | 47                      | 27                                                 |
| JAN/FEB/MAR                    | 0                              | 0         | 0             | JAN/FEB/MAR           | 0                      | 29                      | 21                                                 |
| APR/MAY/JUNE                   | 0                              | 0         | 0             | APR/MAY/JUNE          | 5                      | 4                       | 7                                                  |